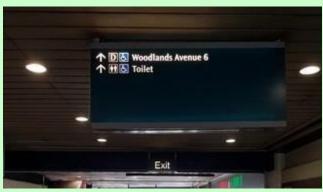

#### Car:

Drivers take Exit 9 from SLE Continue to Woodlands Ave 12 Turn left & keep right to Woodlands close, you will reach your destination

Alight at Admiralty MRT Station (NS10) Turn left after the MRT gantry and walk towards "Exit D"