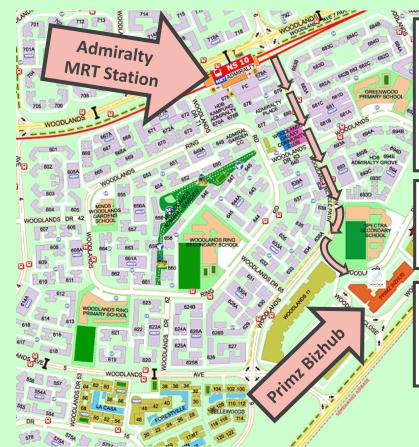

### Walk:

From Admiralty Mrt Station Take Exit D via Woodlands Ave 6, Walk along the sheltered walkway, You will pass by Woodlands Galaxy CC, Spectra Secondary Sch. Cross the second traffic light after spectra Sec and follow the pathway to Primz bizhub

Walk towards the Bicycle Bay and you will come to a sheltered walkway.

Walk along the sheltered walkway

You will pass by Woodlands Galaxy Community Centre

You will pass by Spectra Secondary School

Cross the road to the brown building (Primz Bizhub)